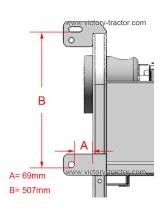

### Technical Specifications VICTORY BX-102RSE WOOD CHIPPER

| DATA                                                                                                        | BX-102RSE                                                                                    |
|-------------------------------------------------------------------------------------------------------------|----------------------------------------------------------------------------------------------|
| Dimensions (HxWxD)                                                                                          | 250 x 155 x 40 cm                                                                            |
| Total weight                                                                                                | 710 kg                                                                                       |
| 3-point hitch                                                                                               | Cat II                                                                                       |
| Max. PTO shaft RPM                                                                                          | 540 / 1000 1 3/4° 6Z                                                                         |
| Length of PTO shaft                                                                                         | 1000 mm                                                                                      |
| Lenght of hydraulic pipes from lower hitch                                                                  | 1100 mm                                                                                      |
| Power supply tractor                                                                                        | 12 V 3-pin appliance socket                                                                  |
| Best result acchieved with                                                                                  | 1000 U /min                                                                                  |
| PTO security                                                                                                | adjustable friction clutch                                                                   |
| Drive system                                                                                                | direct drive                                                                                 |
| Min. tractor hydraulic performance<br>Tractor engine power recommended<br>Power needed for max. performance | pressure: 165 bar / 2400 psi / 16.5 mpa flow: 13 L/min / 3.5 gpm<br>60-150 HP<br>70-90 HP    |
| Rotor diameter                                                                                              | 935 cm                                                                                       |
| Rotor width                                                                                                 | 30 mm                                                                                        |
| Rotor weight                                                                                                | 197 kg                                                                                       |
| Number of knifes                                                                                            | 4 + 1 + 1                                                                                    |
| Rotor knife size / counter knife size                                                                       | $32 \times 10 \times 1.7$ cm / $27 \times 9.5 \times 0.9$ cm / $14.5 \times 6 \times 0.9$ cm |
| Counter knife adjusting area                                                                                | 0 - 10 mm                                                                                    |
| Hopper opening                                                                                              | 112 x 74 cm                                                                                  |
| Chipper housing opening                                                                                     | 28 x 23.5 cm                                                                                 |
| Recommended diameter of shredding material                                                                  | < 23 cm                                                                                      |
| Distance lower edge of feeding chute to the ground                                                          | 50 cm                                                                                        |
| Distance feeding rollers to the knives                                                                      | 10 cm                                                                                        |
| Size of shredded material                                                                                   | 1 – 5 cm                                                                                     |
| Feeding system                                                                                              | hydraulic foreward / backward                                                                |
| Discharge hopper max height from ground                                                                     | 240 cm (290 cm with optional extended chute)                                                 |
| Outpute chute                                                                                               | 230°                                                                                         |
| Rotor housing strength                                                                                      | 8-10 mm                                                                                      |
| Painting                                                                                                    | powder coating; green yellow                                                                 |
| Transport rack (LxWxH)                                                                                      | 125 x 115 x 122 cm                                                                           |