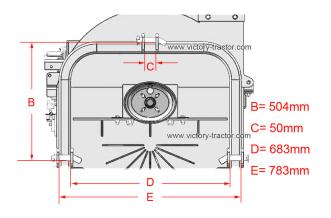

### Technical Specifications VICTORY BX-102RSE WOOD CHIPPER

| DATA                                                                                                        | BX-102RSE                                                                                    |
|-------------------------------------------------------------------------------------------------------------|----------------------------------------------------------------------------------------------|
| Dimensions (HxWxD)                                                                                          | 250 x 155 x 40 cm                                                                            |
| Total weight                                                                                                | 710 kg                                                                                       |
| 3-point hitch                                                                                               | Cat II                                                                                       |
| Max. PTO shaft RPM                                                                                          | 540 / 1000 1 3/4° 6Z                                                                         |
| Length of PTO shaft                                                                                         | 1000 mm                                                                                      |
| Lenght of hydraulic pipes from lower hitch                                                                  | 1100 mm                                                                                      |
| Power supply tractor                                                                                        | 12 V 3-pin appliance socket                                                                  |
| Best result acchieved with                                                                                  | 1000 U /min                                                                                  |
| PTO security                                                                                                | adjustable friction clutch                                                                   |
| Drive system                                                                                                | direct drive                                                                                 |
| Min. tractor hydraulic performance<br>Tractor engine power recommended<br>Power needed for max. performance | pressure: 165 bar / 2400 psi / 16.5 mpa flow: 13 L/min / 3.5 gpm<br>60-150 HP<br>70-90 HP    |
| Rotor diameter                                                                                              | 935 cm                                                                                       |
| Rotor width                                                                                                 | 30 mm                                                                                        |
| Rotor weight                                                                                                | 197 kg                                                                                       |
| Number of knifes                                                                                            | 4 + 1 + 1                                                                                    |
| Rotor knife size / counter knife size                                                                       | $32 \times 10 \times 1.7$ cm / $27 \times 9.5 \times 0.9$ cm / $14.5 \times 6 \times 0.9$ cm |
| Counter knife adjusting area                                                                                | 0 - 10 mm                                                                                    |
| Hopper opening                                                                                              | 112 x 74 cm                                                                                  |
| Chipper housing opening                                                                                     | 28 x 23.5 cm                                                                                 |
| Recommended diameter of shredding material                                                                  | < 23 cm                                                                                      |
| Distance lower edge of feeding chute to the ground                                                          | 50 cm                                                                                        |
| Distance feeding rollers to the knives                                                                      | 10 cm                                                                                        |
| Size of shredded material                                                                                   | 1 – 5 cm                                                                                     |
| Feeding system                                                                                              | hydraulic foreward / backward                                                                |
| Discharge hopper max height from ground                                                                     | 240 cm (290 cm with optional extended chute)                                                 |
| Outpute chute                                                                                               | 230°                                                                                         |
| Rotor housing strength                                                                                      | 8-10 mm                                                                                      |
| Painting                                                                                                    | powder coating; green yellow                                                                 |
| Transport rack (LxWxH)                                                                                      | 125 x 115 x 122 cm                                                                           |