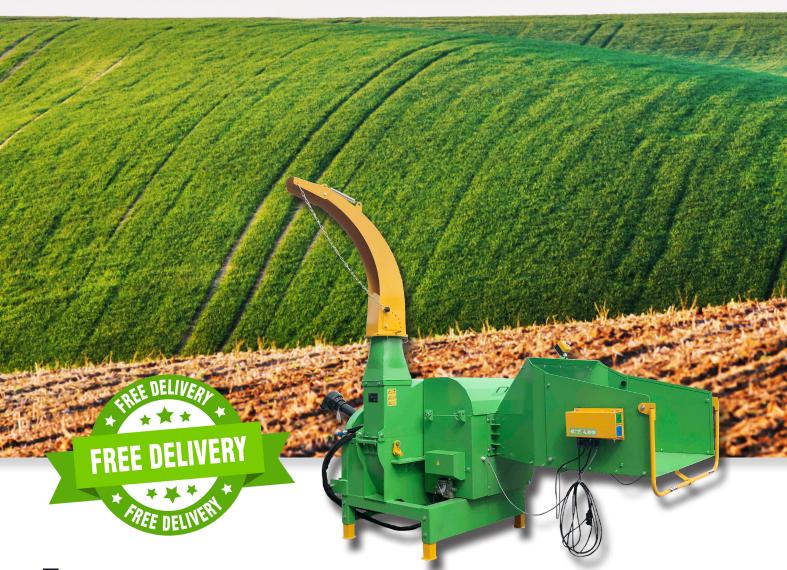

# **VICTORY BX-102RSE WOOD SHREDDER**

For Tractors With CAT II. 3-Point-Hitch

- For tractors from 60 150 HP
- Hydraulic feeding system
- **■** Electrohydraulic valves: easy operation by push button

## VICTORY BX-102RSE WOOD CHIPPER

PTO shaft driven wood chipper with hydraulic feeding system for professional and fast processing of wood with up to 23 cm in diameter.

PTO shaft with adjustable friction clutch **Included** 

#### Tractor hydraulic wood shredder wood chipper system

Hydraulic wood chipper for tractors with 60 hp to 150 hp with CAT. II 3-point hitch

- 1 Up to 1000 rpm rotor speed.
- 2 4 rotor knives cut the wood up to 67 times per sec.
- 3 PTO shaft with adjustable friction clutch.
- 4 Foldable inpute chute, for easy storage.
- 5 Adjustable feeding speed.
- 6 Hydraulic forward / backward.

- 7 BX-102RSE is delivered fully assembled.
- 8 Direct PTO drive system.
- 9 Maintenance-friendly thanks to the foldable rotor and feeding system cover.