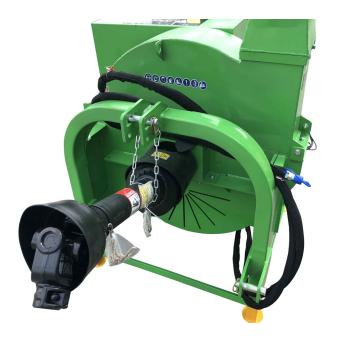

## VICTORY BX-102RSE WOOD CHIPPER

PTO shaft driven wood chipper with hydraulic feeding system for professional and fast processing of wood with up to 23 cm in diameter.

PTO shaft with adjustable friction clutch **Included** 

#### Tractor hydraulic wood shredder wood chipper system

Hydraulic wood chipper for tractors with 60 hp to 150 hp with CAT. II 3-point hitch

- 1 Up to 1000 rpm rotor speed.
- 2 4 rotor knives cut the wood up to 67 times per sec.
- 3 PTO shaft with adjustable friction clutch.
- 4 Foldable inpute chute, for easy storage.
- 5 Adjustable feeding speed.
- 6 Hydraulic forward / backward.

- 7 BX-102RSE is delivered fully assembled.
- 8 Direct PTO drive system.
- 9 Maintenance-friendly thanks to the foldable rotor and feeding system cover.